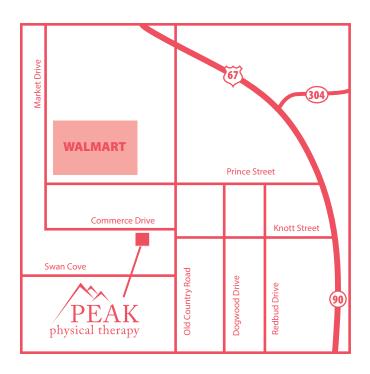

1415 Commerce Drive, Suite A Pocahontas, AR 72455

office 870.248.0800 :: fax 870.248.0802

www.reachyourpeaktherapy.com

| Patient:                                                                                                                          |                                              |                                                                       |
|-----------------------------------------------------------------------------------------------------------------------------------|----------------------------------------------|-----------------------------------------------------------------------|
| Patient Home Phone:                                                                                                               |                                              |                                                                       |
| Diagnosis: Pred                                                                                                                   |                                              | caution:                                                              |
| Surgical Procedure(s):                                                                                                            |                                              | Date:                                                                 |
| ☐ RO                                                                                                                              | AT NWB PWB (                                 |                                                                       |
|                                                                                                                                   | Goals:                                       |                                                                       |
| ☐ Improve Body Mecha                                                                                                              | rdination □ ↑ ROM nics □ ↓ Pain □ ↑ Strength | <ul><li>Improve Gait</li><li>Improve Posture</li><li>Other:</li></ul> |
| ☐ Physical Therapy  Modalities                                                                                                    |                                              | essity<br>essary - Modalities of Choice<br>Freatment                  |
| ☐ Ice massage ☐ Ultrasound ☐ Soft tissue mobs/massage ☐ Iontophoresis ☐ Phonophoresis ☐ Electrical Stimulation ☐ T.E.N.S ☐ Other: | Spine Stabilization Other:                   |                                                                       |
| _                                                                                                                                 | FREQUENCY & DURAT times per week for         |                                                                       |
| Next Physician Appointme                                                                                                          | ent:                                         |                                                                       |
| Physician Signature:                                                                                                              |                                              | Date:                                                                 |
| Physician Name:                                                                                                                   |                                              |                                                                       |

Personalized service that you can count on.

1415 Commerce Drive, Suite A Pocahontas, AR 72455 office 870.248.0800 :: fax 870.248.0802 www.reachyourpeaktherapy.com

Peak Physical Therapy is featured on

PTandMe.com